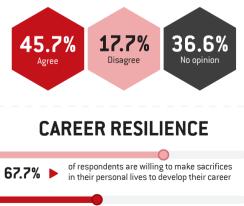

## **WORK-LIFE BALANCE**

I AM AVERSE TO A HIGH-PRESSURE CAREER THAT INVOLVES A LOT OF STRESS.

of respondents are thinking of founding their own 35.6% > start-up company during or after their studies

49.4%