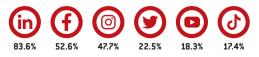

#### WHICH SOCIAL MEDIA PLATFORMS HAVE YOU USED TO FIND INFORMATION ABOUT EMPLOYERS?

4.8%: I do not use social media to learn about employers.