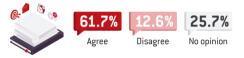

#### HOW IMPORTANT ARE THE FOLLOWING FACTORS TO YOU WHEN CHOOSING AN EMPLOYER? (TOP 5 RESPONSES ONLY)

| 01 | Working under a good leader       |
|----|-----------------------------------|
| 02 | Personal development and growth   |
| 03 | Good work-life balance            |
| 04 | Good career progression prospects |
| 05 | Salary and remuneration           |