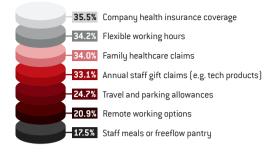

#### BEING ABLE TO WORK INDEPENDENTLY AND FLEXIBLY IS MORE IMPORTANT TO ME THAN NON-MONETARY BENEFITS