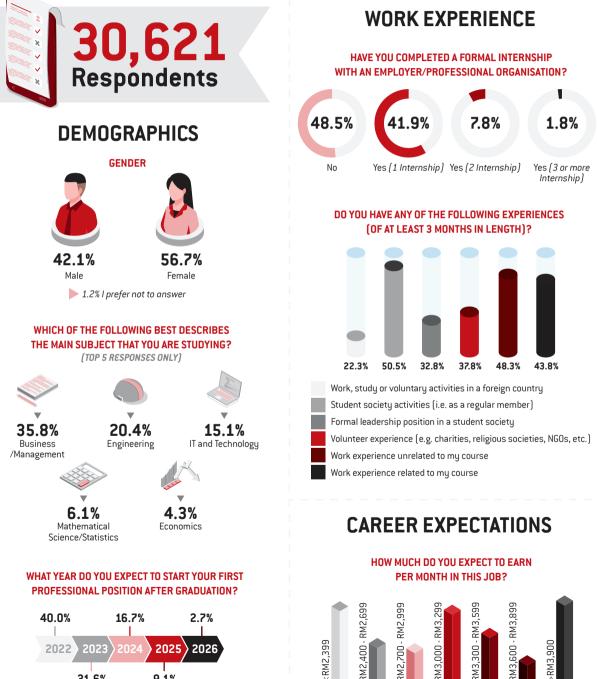

#### ASIDE FROM SALARY, WHAT SORTS OF POTENTIAL EMPLOYEE BENEFITS ARE MOST ATTRACTIVE TO YOU AS A GRADUATE EMPLOYEE? (TOP 7 RESPONSES ONLY)